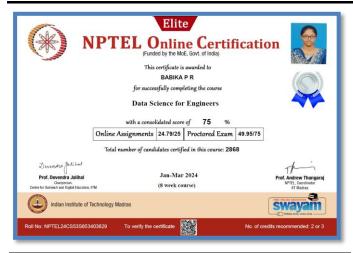

# **NPTEL CERTIFICATIONS-STUDENTS-2023-24**

| S.N | REGISTER<br>NUMBER | NAME                  | NPTEL/UDEMY<br>CERTIFICATION                                      | COMPLETION<br>STATUS     |
|-----|--------------------|-----------------------|-------------------------------------------------------------------|--------------------------|
| 1.  | 1116222108030      | KHOKILA B             | COMPUTER NETWORKS AND INTERNET PROTOCOL                           | ELITE + SILVER<br>TOP 5% |
| 2.  | 111622108027       | JOVITA B              | COMPUTER NETWORKS AND INTERNET PROTOCOL                           | ELITE + SILVER<br>TOP 5% |
| 3.  | 111622108009       | BABIKA P R            | DATA SCIENCE FOR ENGINEERS                                        | ELITE + SILVER           |
| 4.  | 111622108037       | MANJULA M             | COMPUTER NETWORKS AND INTERNET PROTOCOL                           | ELITE + SILVER           |
| 5.  | 111622108040       | MURALI V              | GOOGLE CLOUD COMPUTING                                            | ELITE                    |
| 6.  | 111622108059       | THIRUGNANAM D         | CYBER SECURITY AND PRIVACY                                        | ELITE                    |
| 7.  | 111622108034       | MADHU<br>KARTHICK A   | PROGRAMMING, DATA<br>STRUCTURES AND<br>ALGORITHMS USING<br>PYTHON | ELITE                    |
| 8.  | 111622108056       | SIDDARTH<br>GOWTHAM S | SYSTEMS AND<br>USABLE SECURITY                                    | ELITE                    |
| 9.  | 111622108046       | PRAVEEN B             | PROGRAMMING, DATA<br>STRUCTURES AND<br>ALGORITHMS USING<br>PYTHON | ELITE                    |
| 10. | 111622108040       | MURALI V              | SYSTEMS AND USABLE SECURITY                                       | ELITE                    |
| 11. | 111622108025       | JAYACHANDRAN J<br>A   | PROGRAMMING, DATA<br>STRUCTURES AND<br>ALGORITHMS USING<br>PYTHON | ELITE                    |
| 12. | 111622108034       | MADHU<br>KARTHICK A   | INTRODUCTION TO<br>MACHINE LEARNING<br>(TAMIL)                    | ELITE                    |
| 13. | 111622108018       | GOKUL N               | PROGRAMMING, DATA<br>STRUCTURES AND                               | ELITE                    |