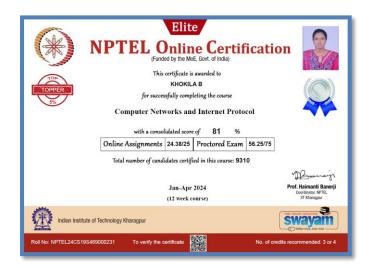

# **NPTEL CERTIFICATIONS-STUDENTS-2023-24**

| S.N | REGISTER<br>NUMBER | NAME                  | NPTEL/UDEMY<br>CERTIFICATION                                      | COMPLETION<br>STATUS     |
|-----|--------------------|-----------------------|-------------------------------------------------------------------|--------------------------|
| 1.  | 1116222108030      | KHOKILA B             | COMPUTER NETWORKS AND INTERNET PROTOCOL                           | ELITE + SILVER<br>TOP 5% |
| 2.  | 111622108027       | JOVITA B              | COMPUTER NETWORKS AND INTERNET PROTOCOL                           | ELITE + SILVER<br>TOP 5% |
| 3.  | 111622108009       | BABIKA P R            | DATA SCIENCE FOR ENGINEERS                                        | ELITE + SILVER           |
| 4.  | 111622108037       | MANJULA M             | COMPUTER NETWORKS AND INTERNET PROTOCOL                           | ELITE + SILVER           |
| 5.  | 111622108040       | MURALI V              | GOOGLE CLOUD COMPUTING                                            | ELITE                    |
| 6.  | 111622108059       | THIRUGNANAM D         | CYBER SECURITY AND PRIVACY                                        | ELITE                    |
| 7.  | 111622108034       | MADHU<br>KARTHICK A   | PROGRAMMING, DATA<br>STRUCTURES AND<br>ALGORITHMS USING<br>PYTHON | ELITE                    |
| 8.  | 111622108056       | SIDDARTH<br>GOWTHAM S | SYSTEMS AND<br>USABLE SECURITY                                    | ELITE                    |
| 9.  | 111622108046       | PRAVEEN B             | PROGRAMMING, DATA<br>STRUCTURES AND<br>ALGORITHMS USING<br>PYTHON | ELITE                    |
| 10. | 111622108040       | MURALI V              | SYSTEMS AND USABLE SECURITY                                       | ELITE                    |
| 11. | 111622108025       | JAYACHANDRAN J<br>A   | PROGRAMMING, DATA<br>STRUCTURES AND<br>ALGORITHMS USING<br>PYTHON | ELITE                    |
| 12. | 111622108034       | MADHU<br>KARTHICK A   | INTRODUCTION TO<br>MACHINE LEARNING<br>(TAMIL)                    | ELITE                    |
| 13. | 111622108018       | GOKUL N               | PROGRAMMING, DATA<br>STRUCTURES AND                               | ELITE                    |